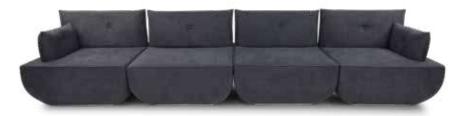

# Link

Link Single Seater

L85cm x W85cm x H85cm

Link Four Seater

L340cm x W85cm x H85cm

Link Two Seater

L170cm x W85cm x H85cm

Link Three Seater

L255cm x W85cm x H85cm

Link Sofa

L255cm x W255cm x H85cm

Available Colors :