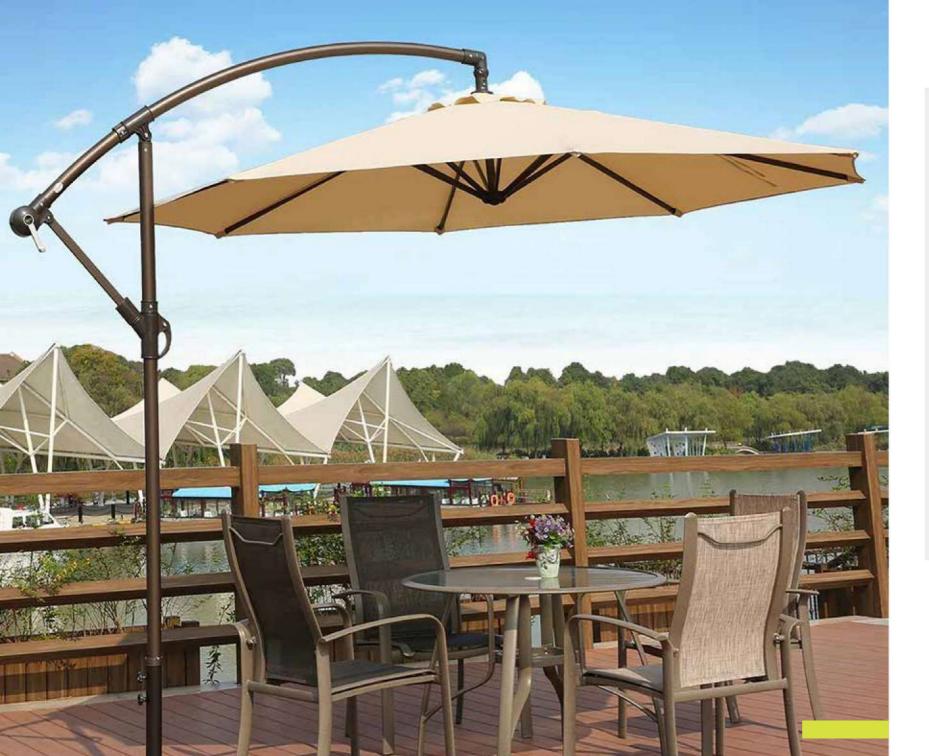

85cm x H85cm



Link Sofa

L255cm x W255cm x H85cm



Available Colors :







## Switch

Sofas

Switch High Back

L180cm x W20cm x H113cm



Switch 2 Seater Bench L120cm x W60cm x H40cm



Switch Ottoman

L60cm xW60cm x H40cm



**Switch Low Back** 

L120cm x W20cm x H70cm



Switch Sofa

L240cm + L120cm x W60cm x H113cm/H70cm



#### Switch 3 Seater Bench

L180cm x W60cm x H40cm





### Two Seater Sofa

Moscu Two Seater - Grey Rio Two Seater - Yellow







Stockholm Two Seater Leather

Stockholm Two seater

Oslo Sofa







Sofas





### ■Three Seater Sofa

Moscu Three Seater







Rio Three Seater - White

Rio Three Seater Leather - Brown





CATERTAINMENT کیترتاینمنت





Dining Tables

בענטען CATERTAINMENT





Dining Tables کیبرناینمند CATERIAL













Hairpin Tables















# Ottomans



Ottomans





## ■Ottomans



Ottomans





## ■Beatrice Collection

**Beatrice Chair** 

D70cm x H82cm



#### Beatrice Single Seat

D42cm x H41cm



#### Beatrice Circular Ottoman

D110cm x H38cm



#### Beatrice Single Seat

D40cm x H43cm





Welcome Counter

Bianca Bar (U-Shaped)

L360cm x W60cm x H100cm



Bianca Counter L120cm x W60cm x H100cm





Floral Design & Supply















Dining Table





Dining Table







Dining Table באָדעוֹין בעמעה (CATERTAINMENT







Dining Table





Coffee, Cocktail & High Counter Table





Coffee, Cocktail & High Counter Table





































Coffee, Cocktail & High Counter Table



- Service provided across the United Arab Emirates and the region.
- | Brand representation Account management Cli