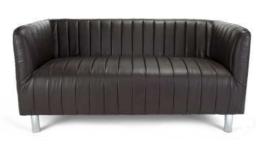

## Switch

Sofas

Switch High Back

L180cm x W20cm x H113cm

Switch 2 Seater Bench L120cm x W60cm x H40cm

Switch Ottoman

L60cm xW60cm x H40cm

**Switch Low Back** 

L120cm x W20cm x H70cm

Switch Sofa

L240cm + L120cm x W60cm x H113cm/H70cm