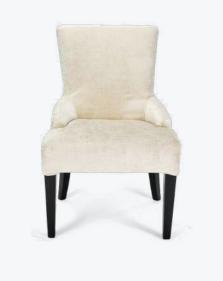

# Bean Bags

Bean Bag - Red
L134cm x W96cm
L134cm x W96cm
E134cm x W96cm

Chairs வடிப்பூட் CATERIANMENT

Chairs гисция сатемаминг

Chairs

Baker Chair

Cocktail Tables

בענטענט CATERTAINMENT