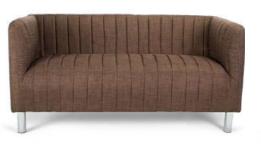

## Switch

Sofas

Switch High Back

L180cm x W20cm x H113cm

Switch 2 Seater Bench L120cm x W60cm x H40cm

Switch Ottoman

L60cm xW60cm x H40cm

**Switch Low Back** 

L120cm x W20cm x H70cm

Switch Sofa

L240cm + L120cm x W60cm x H113cm/H70cm