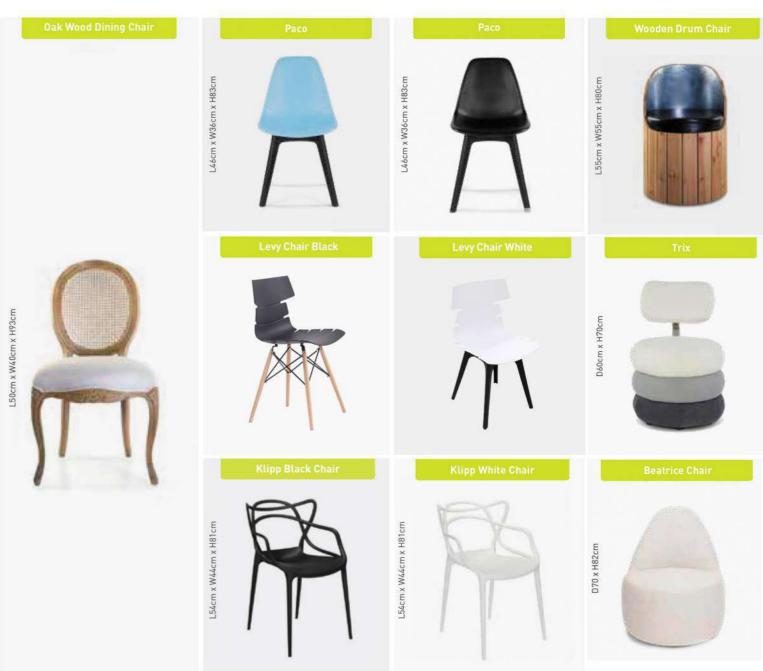

## ■Beatrice Collection

**Beatrice Chair** 

D70cm x H82cm

#### Beatrice Single Seat

D42cm x H41cm

#### Beatrice Circular Ottoman

D110cm x H38cm

#### Beatrice Single Seat

D40cm x H43cm

Welcome Counter

Bianca Bar (U-Shaped)

L360cm x W60cm x H100cm

Bianca Counter L120cm x W60cm x H100cm

Floral Design & Supply

Dining Table