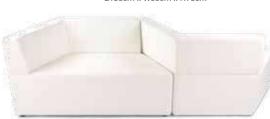

# Link

Link Single Seater

L85cm x W85cm x H85cm

Link Four Seater

L340cm x W85cm x H85cm

Link Two Seater

L170cm x W85cm x H85cm

Link Three Seater

L255cm x W85cm x H85cm

Link Sofa

L255cm x W255cm x H85cm

Available Colors :