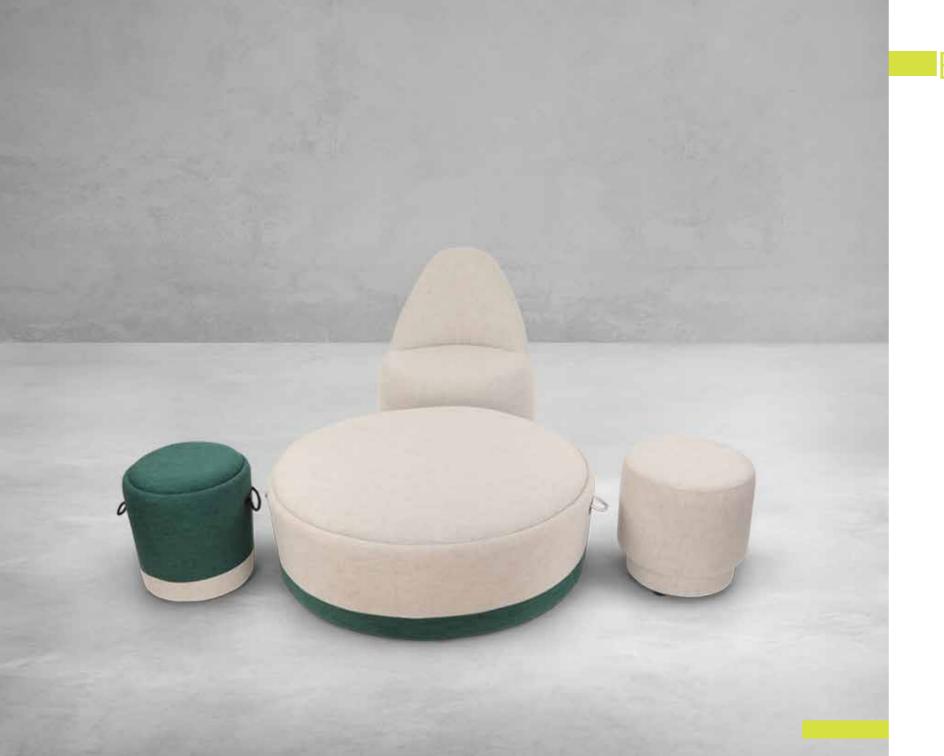

## ■Beatrice Collection

**Beatrice Chair** 

D70cm x H82cm

#### Beatrice Single Seat

D42cm x H41cm

#### Beatrice Circular Ottoman

D110cm x H38cm

#### Beatrice Single Seat

D40cm x H43cm

Welcome Counter

Bianca Bar (U-Shaped)

L360cm x W60cm x H100cm

Bianca Counter L120cm x W60cm x H100cm

Floral Design & Supply

Dining Table