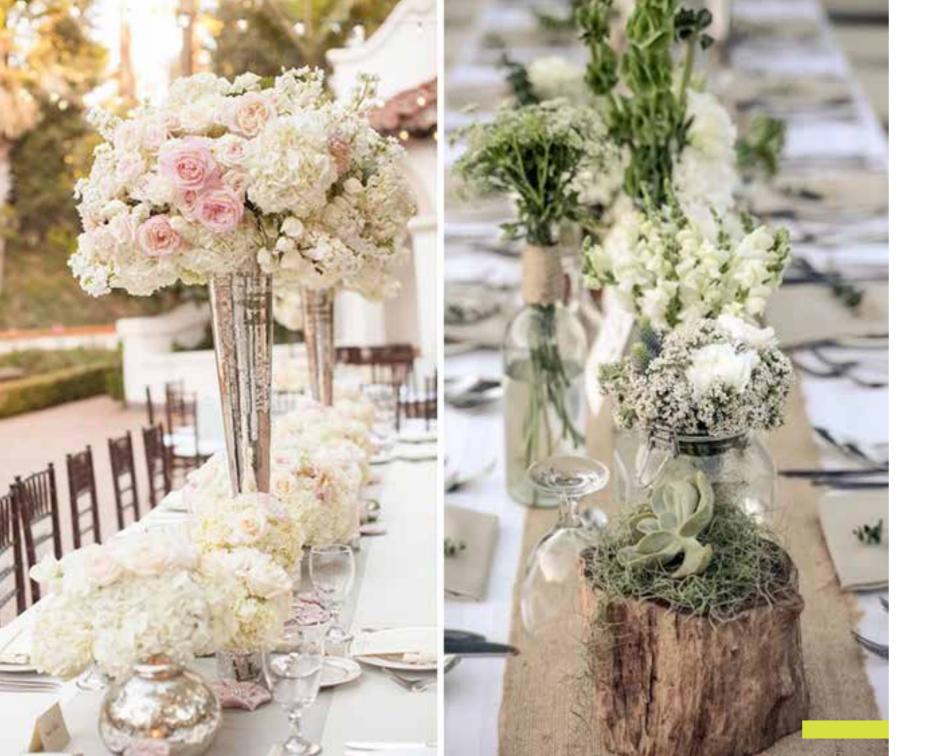

#### Beatrice Single Seat

D40cm x H43cm

Welcome Counter

Bianca Bar (U-Shaped)

L360cm x W60cm x H100cm

Bianca Counter L120cm x W60cm x H100cm

Floral Design & Supply

Dining Table