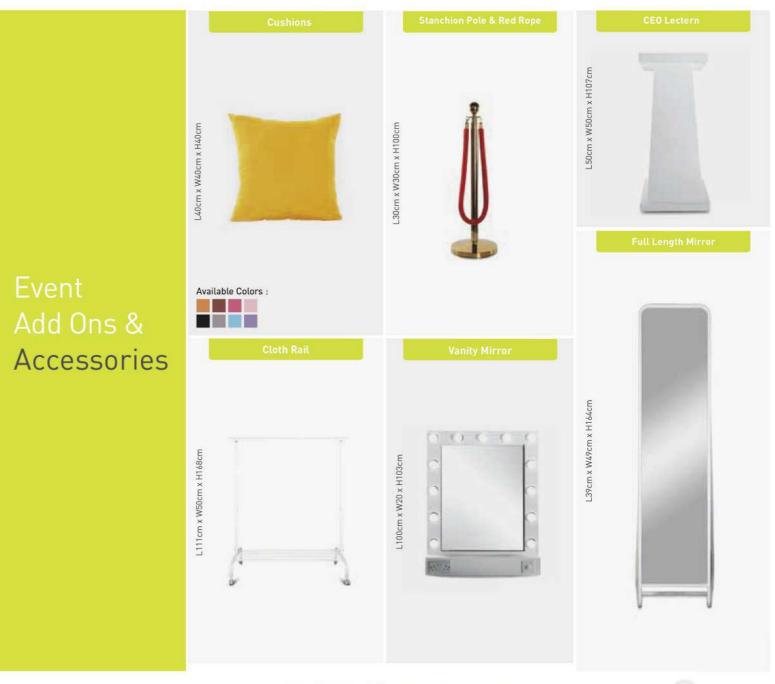

W85cm x H85cm



Link Sofa

L255cm x W255cm x H85cm



Available Colors :







## Switch

Sofas

Switch High Back

L180cm x W20cm x H113cm



Switch 2 Seater Bench L120cm x W60cm x H40cm



Switch Ottoman

L60cm xW60cm x H40cm



**Switch Low Back** 

L120cm x W20cm x H70cm



Switch Sofa

L240cm + L120cm x W60cm x H113cm/H70cm



#### Switch 3 Seater Bench

L180cm x W60cm x H40cm





### Two Seater Sofa

Moscu Two Seater - Grey Rio Two Seater - Yellow







Stockholm Two Seater Leather

Stockholm Two seater

Oslo Sofa







Sofas





### ■Three Seater Sofa

Moscu Three Seater







Rio Three Seater - White

Rio Three Seater Leather - Brown





CATERTAINMENT کیترتاینمنت





Dining Tables

בענטען CATERTAINMENT





Dining Tables کیبرناینمند CATERIAL













Hairpin Tables















# Ottomans



Ottomans





## ■Ottomans



Ottomans





## ■Beatrice Collection

**Beatrice Chair** 

D70cm x H82cm



#### Beatrice Single Seat

D42cm x H41cm



#### Beatrice Circular Ottoman

D110cm x H38cm



#### Beatrice Single Seat

D40cm x H43cm





Welcome Counter

Bianca Bar (U-Shaped)

L360cm x W60cm x H100cm



Bianca Counter L120cm x W60cm x H100cm





Floral Design & Supply















Dining Table





Dining Table







Dining Table באָדעוֹין בעמעה (CATERTAINMENT







Dining Table





Coffee, Cocktail & High Counter Table





Coffee, Cocktail & High Counter Table





































Coffee, Cocktail & High Counter Table



- Service provided across the United Arab Emirates and the region.
- | Brand representation Account management C