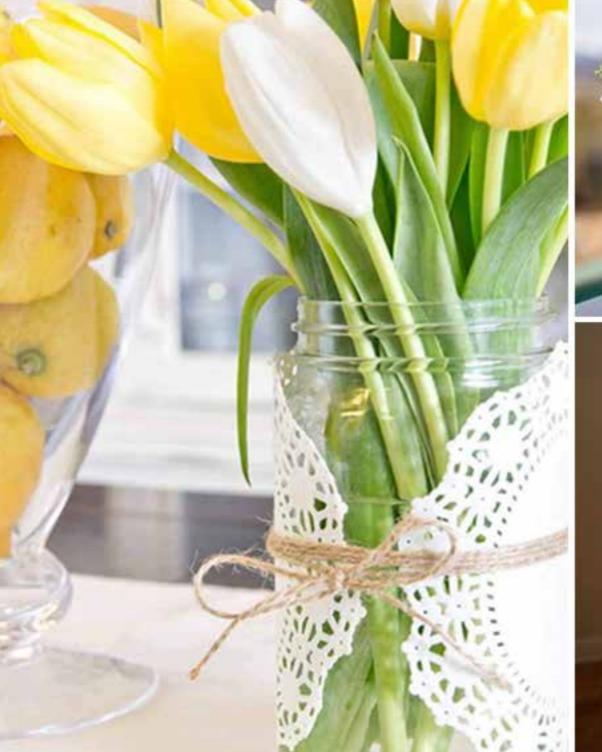

#### Beatrice Single Seat

D40cm x H43cm

Welcome Counter

Bianca Bar (U-Shaped)

L360cm x W60cm x H100cm

Bianca Counter L120cm x W60cm x H100cm

Floral Design & Supply

Dining Table