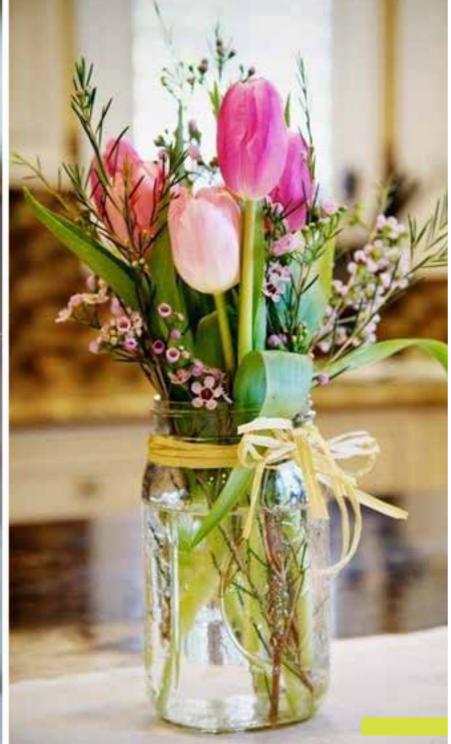

#### Beatrice Single Seat

D40cm x H43cm

Welcome Counter

Bianca Bar (U-Shaped)

L360cm x W60cm x H100cm

Bianca Counter L120cm x W60cm x H100cm

Floral Design & Supply

Dining Table