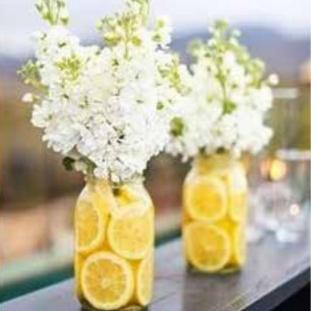

#### Beatrice Single Seat

D40cm x H43cm

Welcome Counter

Bianca Bar (U-Shaped)

L360cm x W60cm x H100cm

Bianca Counter L120cm x W60cm x H100cm

Floral Design & Supply

Dining Table