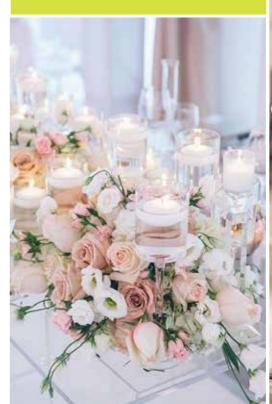

#### Beatrice Single Seat

D40cm x H43cm

Welcome Counter

Bianca Bar (U-Shaped)

L360cm x W60cm x H100cm

Bianca Counter L120cm x W60cm x H100cm

Floral Design & Supply

Dining Table