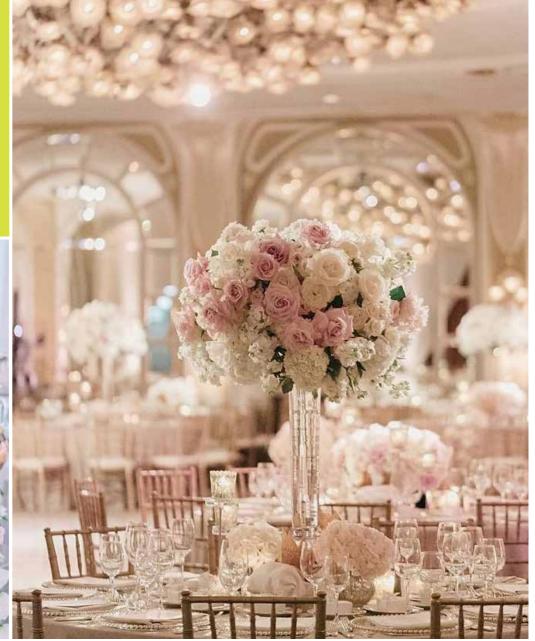

#### Beatrice Single Seat

D40cm x H43cm

Welcome Counter

Bianca Bar (U-Shaped)

L360cm x W60cm x H100cm

Bianca Counter L120cm x W60cm x H100cm

Floral Design & Supply

Dining Table