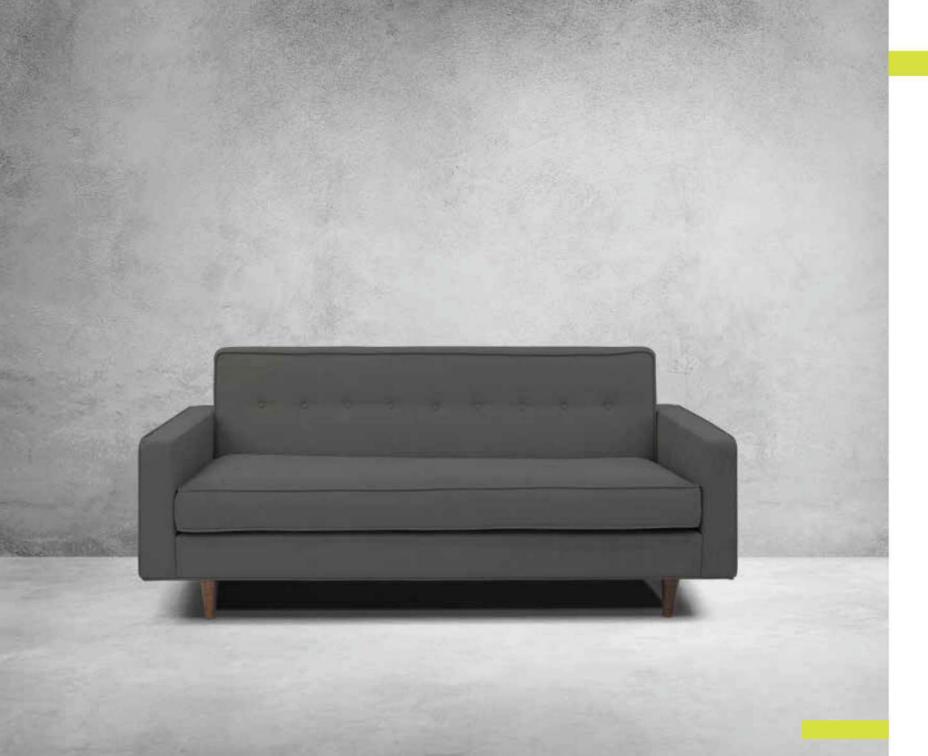

## Switch

Sofas

Switch High Back

L180cm x W20cm x H113cm

Switch 2 Seater Bench L120cm x W60cm x H40cm

Switch Ottoman

L60cm xW60cm x H40cm

**Switch Low Back** 

L120cm x W20cm x H70cm

Switch Sofa

L240cm + L120cm x W60cm x H113cm/H70cm