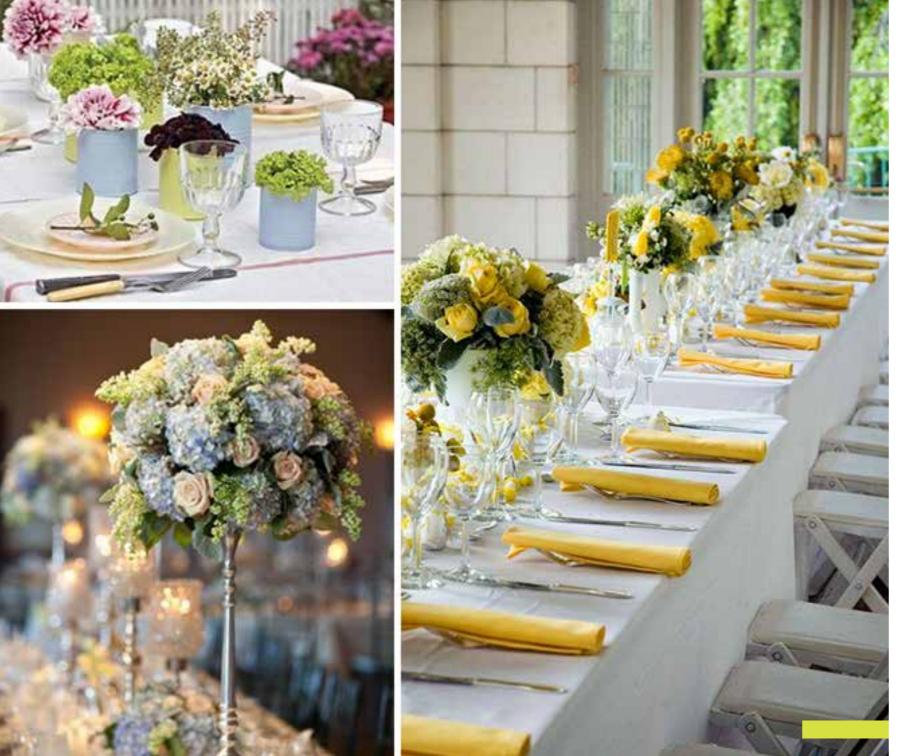

#### Beatrice Single Seat

D40cm x H43cm

Welcome Counter

Bianca Bar (U-Shaped)

L360cm x W60cm x H100cm

Bianca Counter L120cm x W60cm x H100cm

Floral Design & Supply

Dining Table