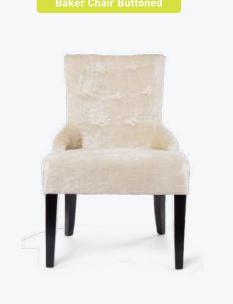

# Bean Bags

Bean Bag - Red
L134cm x W96cm
L134cm x W96cm
E134cm x W96cm

Chairs வடிப்பூட் CATERIANMENT

Chairs гисция сатемаминг

Chairs

Baker Chair

Cocktail Tables

בענטענט CATERTAINMENT