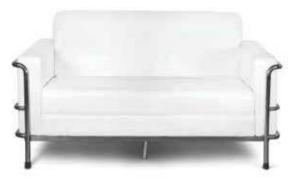

#### Corbusier Two Seater Sofa

L140cm x W77cm x H76cm

CATERTAINMENT کیٹرٹاپنمنت