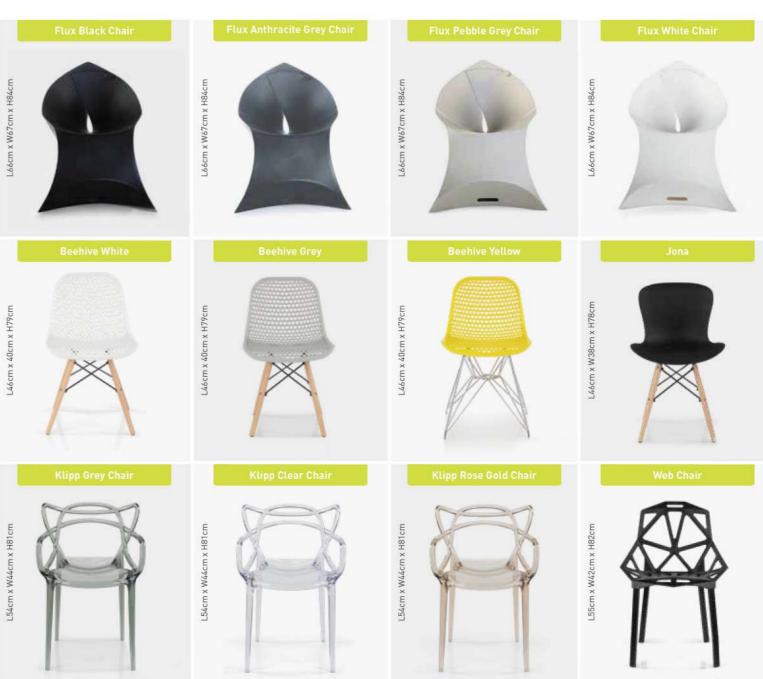

# Bean Bags

Bean Bag - Red
L134cm x W96cm
L134cm x W96cm
E134cm x W96cm

Chairs வடிப்பூட் CATERIANMENT

Chairs гисция сатемаминг

Chairs

Baker Chair

Cocktail Tables

בענטענט CATERTAINMENT