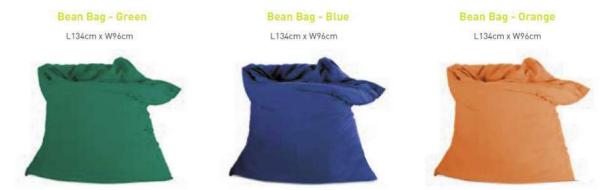

# Bean Bags

Bean Bag - Red
L134cm x W96cm
L134cm x W96cm
E134cm x W96cm

Chairs வடிப்பூட் CATERIANMENT

Chairs гисция сатемаминг

Chairs

Baker Chair

Cocktail Tables

בענטענט CATERTAINMENT