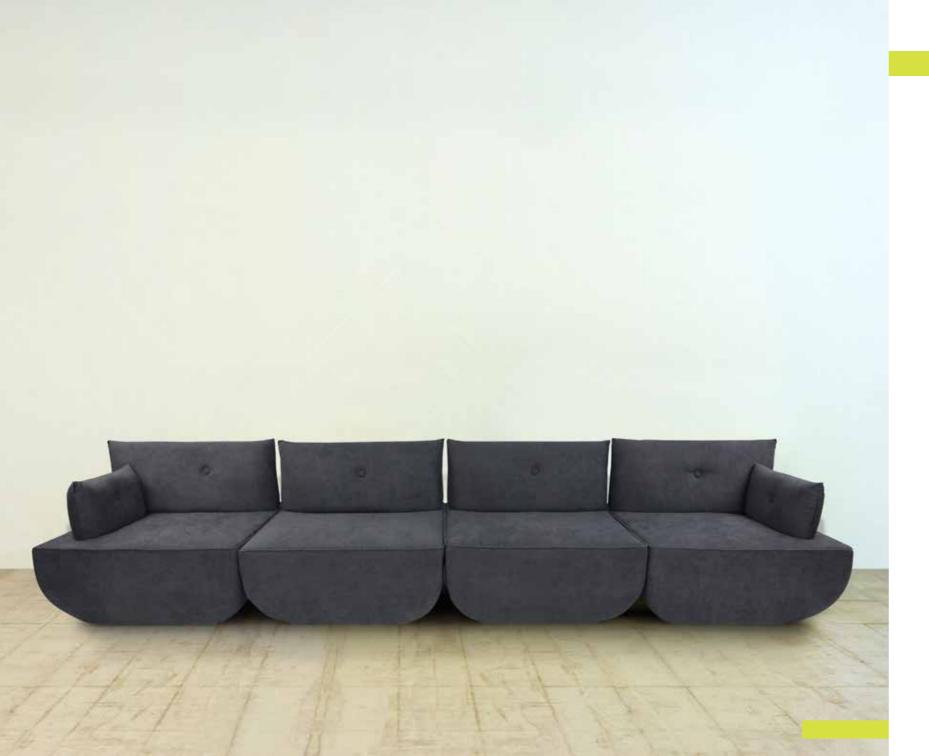

# Link

Link Single Seater

L85cm x W85cm x H85cm

Link Four Seater

L340cm x W85cm x H85cm

Link Two Seater

L170cm x W85cm x H85cm

Link Three Seater

L255cm x W85cm x H85cm

Link Sofa

L255cm x W255cm x H85cm

Available Colors :