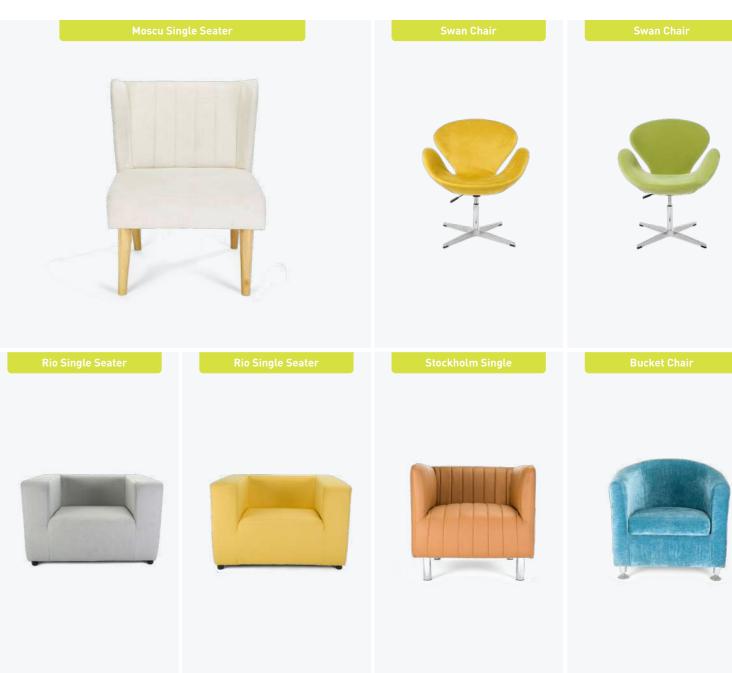

### Two Seater Sofa

Moscu Two Seater - Grey Rio Two Seater - Yellow

Stockholm Two Seater Leather

Stockholm Two seater

Oslo Sofa

Sofas

### ■Three Seater Sofa

Moscu Three Seater

Rio Three Seater - White

Rio Three Seater Leather - Brown

CATERTAINMENT کیترتاینمنت

Dining Tables

בענטען CATERTAINMENT

Dining Tables کیبرناینمند CATERIAL