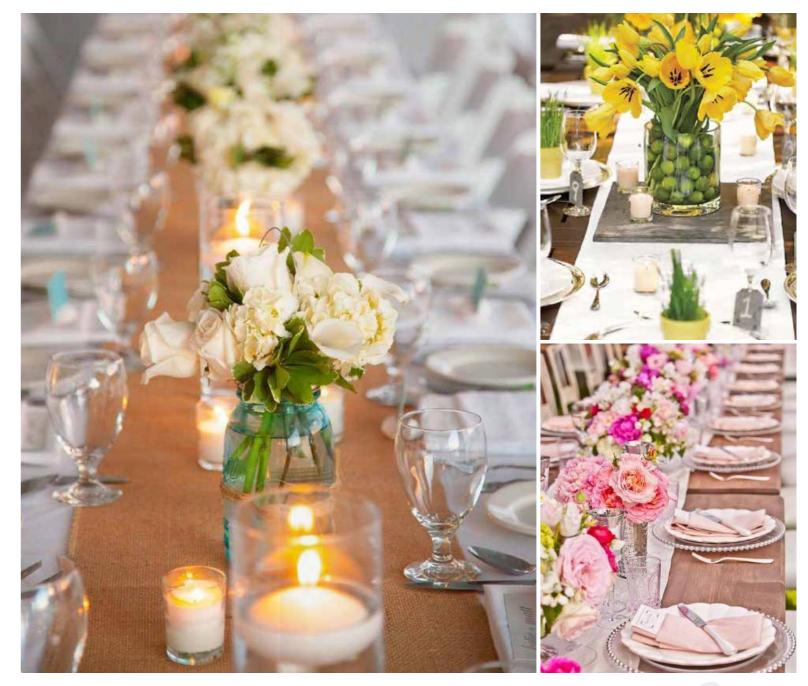

#### Beatrice Single Seat

D40cm x H43cm

Welcome Counter

Bianca Bar (U-Shaped)

L360cm x W60cm x H100cm

Bianca Counter L120cm x W60cm x H100cm

Floral Design & Supply

Dining Table