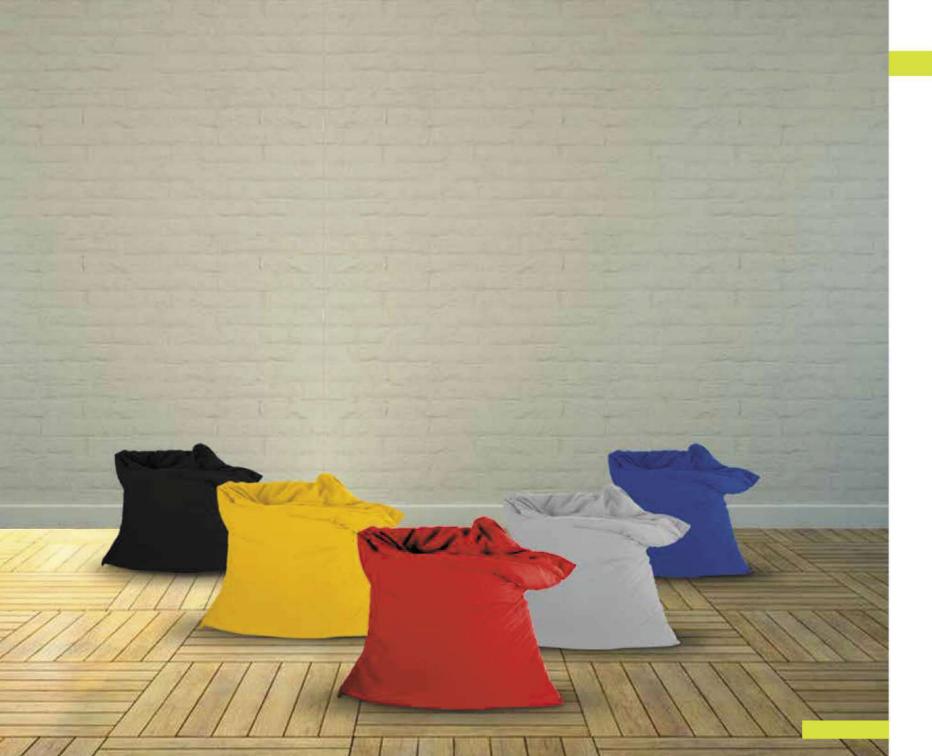

# Bean Bags

Bean Bag - Red
L134cm x W96cm
L134cm x W96cm
E134cm x W96cm

Chairs வடிப்பூட் CATERIANMENT

Chairs гисция сатемаминг

Chairs

Baker Chair

Cocktail Tables

בענטענט CATERTAINMENT