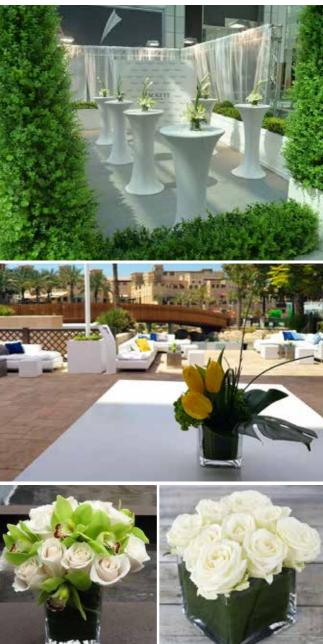

#### Beatrice Single Seat

D40cm x H43cm

Welcome Counter

Bianca Bar (U-Shaped)

L360cm x W60cm x H100cm

Bianca Counter L120cm x W60cm x H100cm

Floral Design & Supply

Dining Table