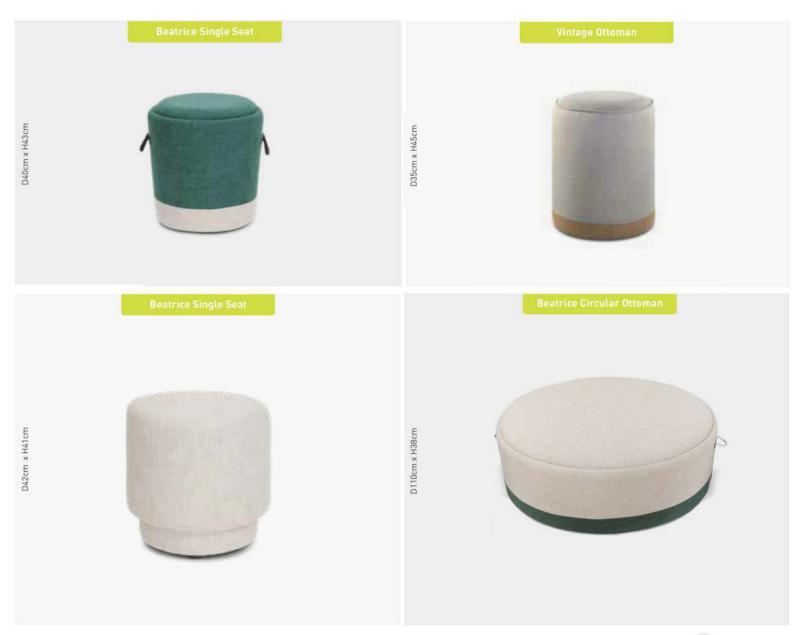

## ■Beatrice Collection

**Beatrice Chair** 

D70cm x H82cm

#### Beatrice Single Seat

D42cm x H41cm

#### Beatrice Circular Ottoman

D110cm x H38cm

#### Beatrice Single Seat

D40cm x H43cm

Welcome Counter

Bianca Bar (U-Shaped)

L360cm x W60cm x H100cm

Bianca Counter L120cm x W60cm x H100cm

Floral Design & Supply

Dining Table