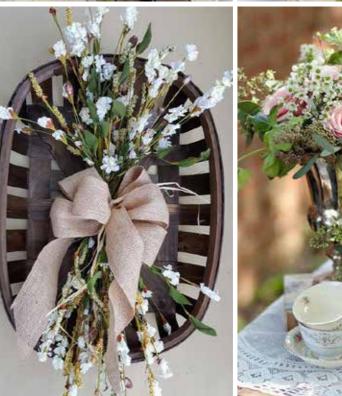

#### Beatrice Single Seat

D40cm x H43cm

Welcome Counter

Bianca Bar (U-Shaped)

L360cm x W60cm x H100cm

Bianca Counter L120cm x W60cm x H100cm

Floral Design & Supply

Dining Table