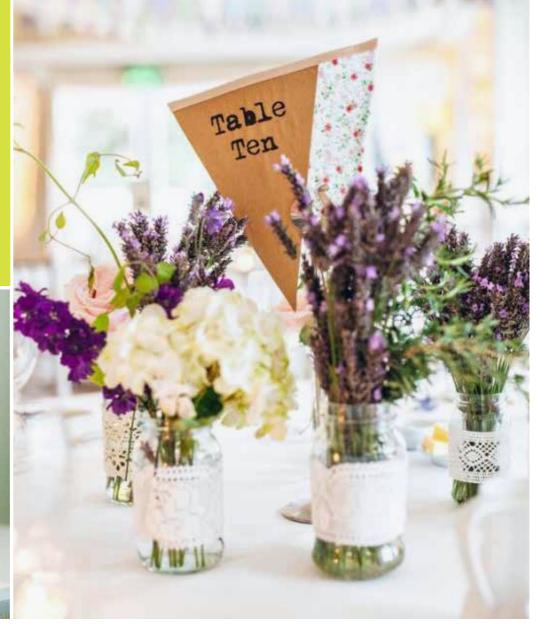

#### Beatrice Single Seat

D40cm x H43cm

Welcome Counter

Bianca Bar (U-Shaped)

L360cm x W60cm x H100cm

Bianca Counter L120cm x W60cm x H100cm

Floral Design & Supply

Dining Table