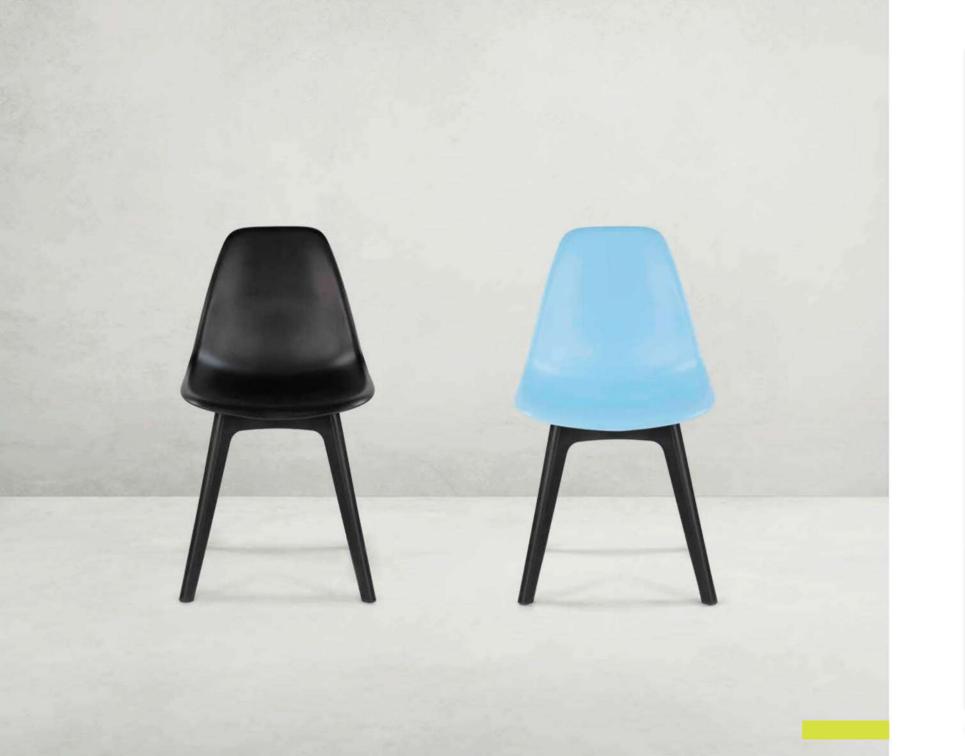

# Bean Bags

Bean Bag - Red
L134cm x W96cm
L134cm x W96cm
E134cm x W96cm

Chairs வடிப்பூட் CATERIANMENT

Chairs гисция сатемаминг

Chairs

Baker Chair

Cocktail Tables

בענטענט CATERTAINMENT