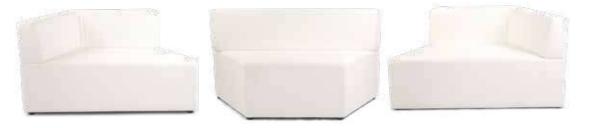

# Link

Link Single Seater

L85cm x W85cm x H85cm

Link Four Seater

L340cm x W85cm x H85cm

Link Two Seater

L170cm x W85cm x H85cm

Link Three Seater

L255cm x W85cm x H85cm

Link Sofa

L255cm x W255cm x H85cm

Available Colors :