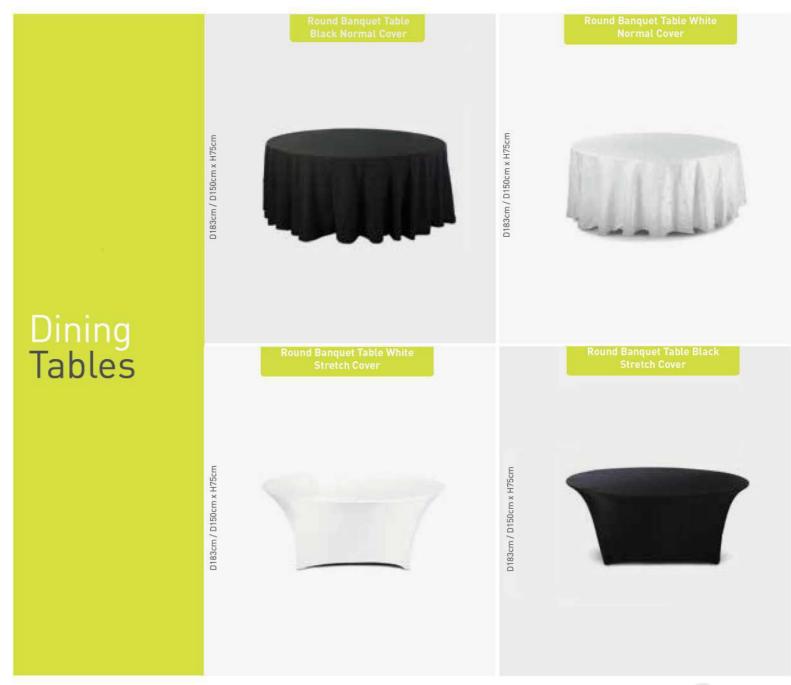

### ■Three Seater Sofa

Moscu Three Seater

Rio Three Seater - White

Rio Three Seater Leather - Brown

CATERTAINMENT کیترتاینمنت

Dining Tables

בענטען CATERTAINMENT

Dining Tables کیبرناینمند CATERIAL