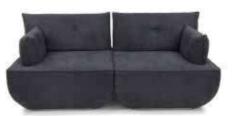

# Link

Link Single Seater

L85cm x W85cm x H85cm

Link Four Seater

L340cm x W85cm x H85cm

Link Two Seater

L170cm x W85cm x H85cm

Link Three Seater

L255cm x W85cm x H85cm

Link Sofa

L255cm x W255cm x H85cm

Available Colors :