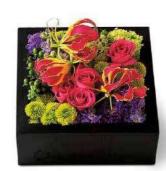

#### Beatrice Single Seat

D40cm x H43cm

Welcome Counter

Bianca Bar (U-Shaped)

L360cm x W60cm x H100cm

Bianca Counter L120cm x W60cm x H100cm

Floral Design & Supply

Dining Table