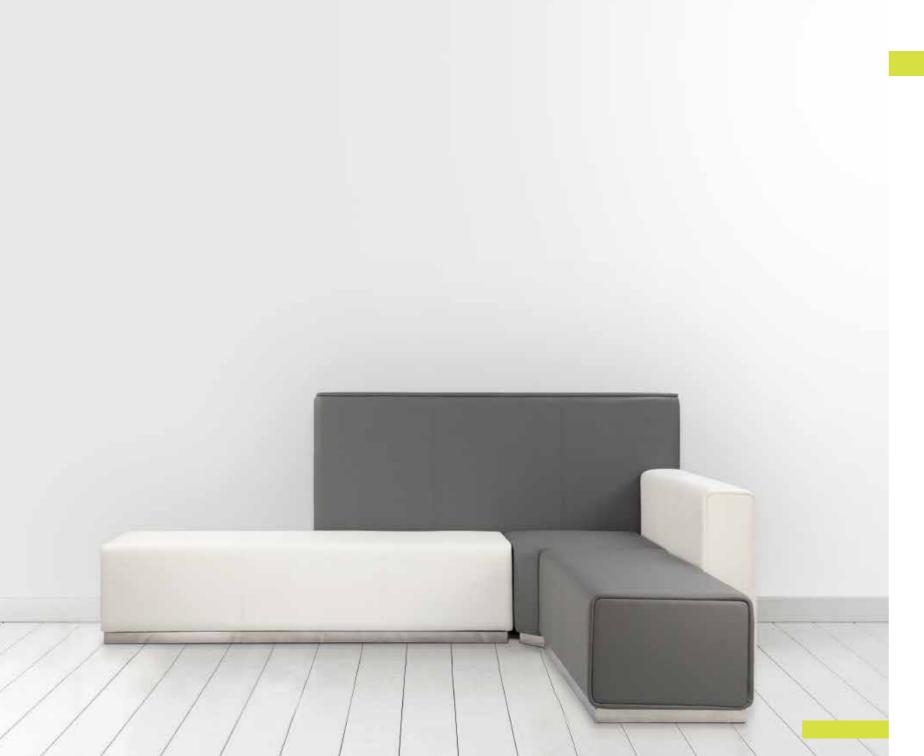

## Switch

Sofas

Switch High Back

L180cm x W20cm x H113cm

Switch 2 Seater Bench L120cm x W60cm x H40cm

Switch Ottoman

L60cm xW60cm x H40cm

**Switch Low Back** 

L120cm x W20cm x H70cm

Switch Sofa

L240cm + L120cm x W60cm x H113cm/H70cm

#### Switch 3 Seater Bench

L180cm x W60cm x H40cm