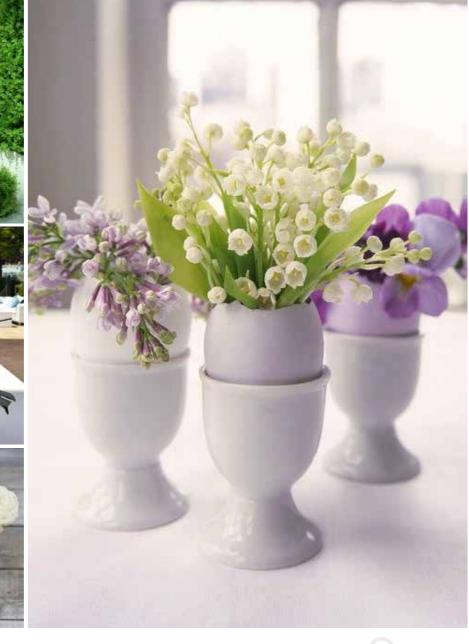

#### Beatrice Single Seat

D40cm x H43cm

Welcome Counter

Bianca Bar (U-Shaped)

L360cm x W60cm x H100cm

Bianca Counter L120cm x W60cm x H100cm

Floral Design & Supply

Dining Table