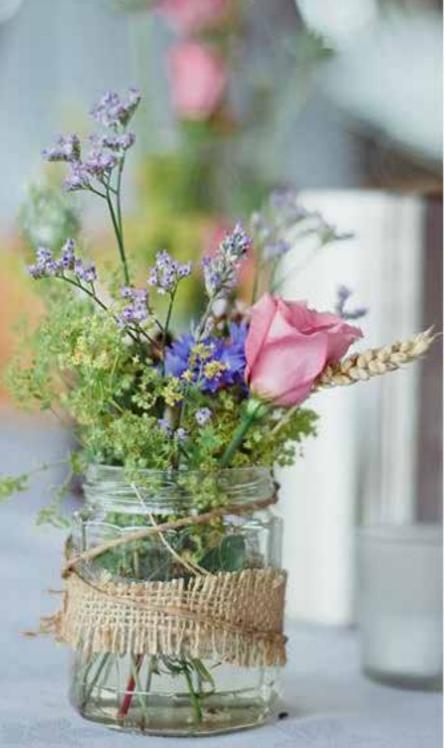

#### Beatrice Single Seat

D40cm x H43cm

Welcome Counter

Bianca Bar (U-Shaped)

L360cm x W60cm x H100cm

Bianca Counter L120cm x W60cm x H100cm

Floral Design & Supply

Dining Table