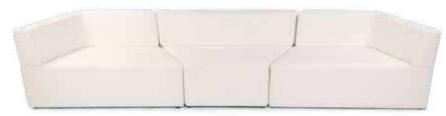

# Link

Link Single Seater

L85cm x W85cm x H85cm

Link Four Seater

L340cm x W85cm x H85cm

Link Two Seater

L170cm x W85cm x H85cm

Link Three Seater

L255cm x W85cm x H85cm

Link Sofa

L255cm x W255cm x H85cm

Available Colors :