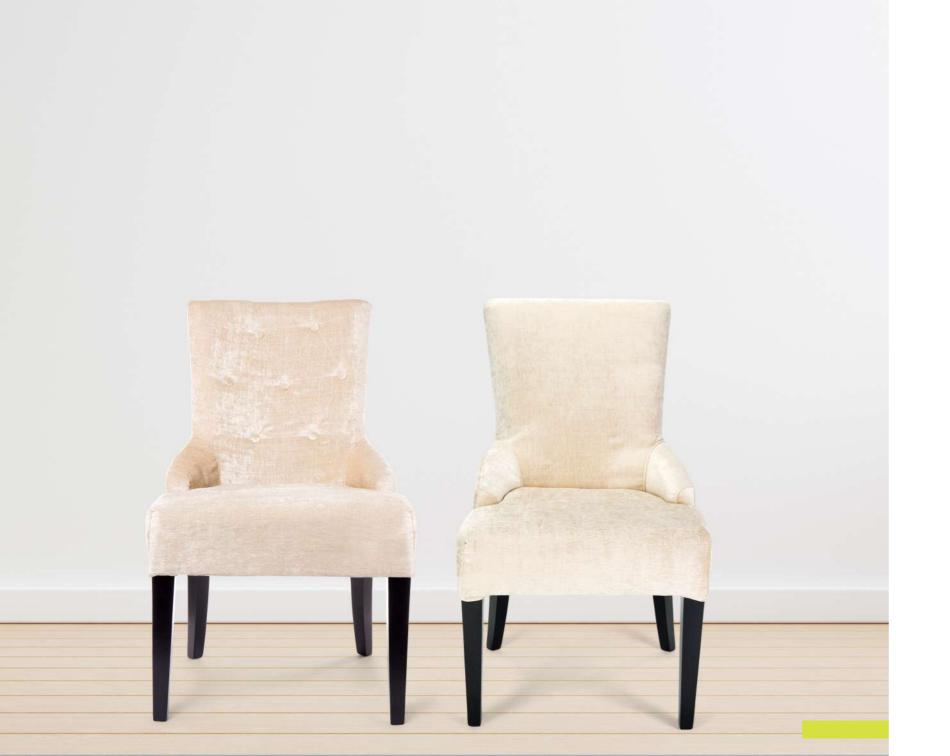

# Bean Bags

Bean Bag - Red
L134cm x W96cm
L134cm x W96cm
E134cm x W96cm

Chairs வடிப்பூட் CATERIANMENT

Chairs гисция сатемаминг

Chairs

Baker Chair

Cocktail Tables

בענטענט CATERTAINMENT