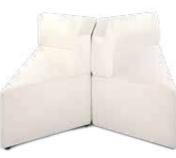

# Link

Link Single Seater

L85cm x W85cm x H85cm

Link Four Seater

L340cm x W85cm x H85cm

Link Two Seater

L170cm x W85cm x H85cm

Link Three Seater

L255cm x W85cm x H85cm

Link Sofa

L255cm x W255cm x H85cm

Available Colors :