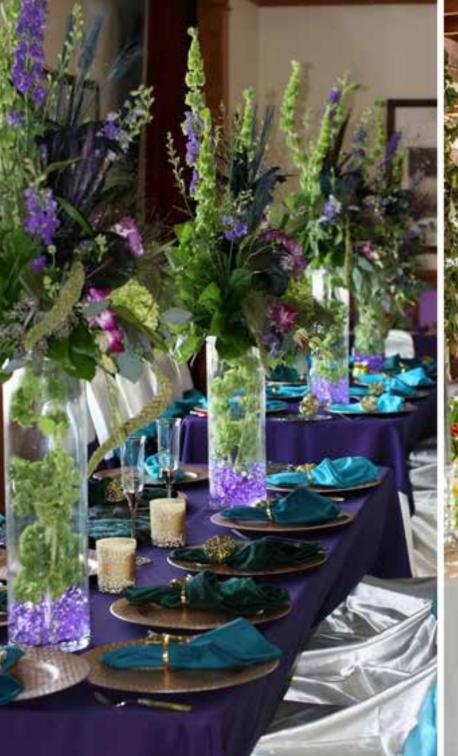

#### Beatrice Single Seat

D40cm x H43cm

Welcome Counter

Bianca Bar (U-Shaped)

L360cm x W60cm x H100cm

Bianca Counter L120cm x W60cm x H100cm

Floral Design & Supply

Dining Table