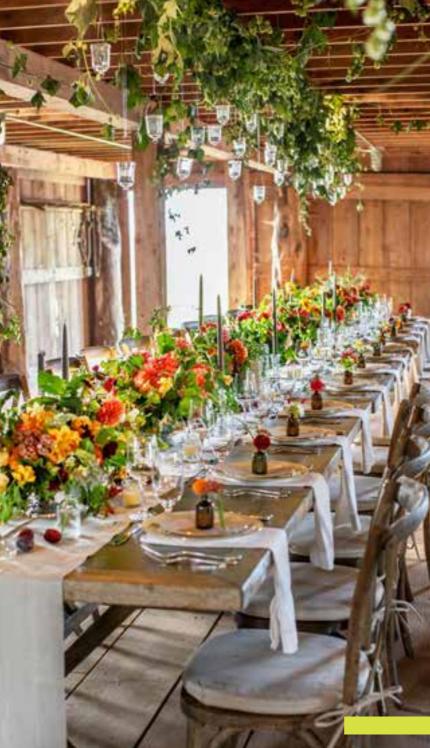

#### Beatrice Single Seat

D40cm x H43cm

Welcome Counter

Bianca Bar (U-Shaped)

L360cm x W60cm x H100cm

Bianca Counter L120cm x W60cm x H100cm

Floral Design & Supply

Dining Table