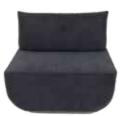

# Link

Link Single Seater

L85cm x W85cm x H85cm

Link Four Seater

L340cm x W85cm x H85cm

Link Two Seater

L170cm x W85cm x H85cm

Link Three Seater

L255cm x W85cm x H85cm

Link Sofa

L255cm x W255cm x H85cm

Available Colors :