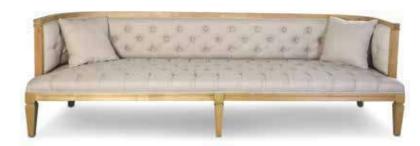

Bar Stools







Bar Stools









בעקוייסייב CATENTAINMENT





Bar Stools





# Bean Bags

Bean Bag - Red
L134cm x W96cm
L134cm x W96cm
E134cm x W96cm











Chairs வடிப்பூட் CATERIANMENT









Chairs гисция сатемаминг





Chairs







Baker Chair







Cocktail Tables

בענטענט CATERTAINMENT





Cocktail Tables دیترنابنمنت کیترنابنمنت کیترنابنمنت





Hairpin Tables

CATERTAINMENT کیترتاینمنت





Coffee Tables

CATERTAINMENT كيترلايتم















# Side Tables









CATERTAINMENT 

STATEMENT



# Le Corbusier

#### Corbusier Three Seater Sofa

L190cm x W77cm x H76cm



### Corbusier Single Seater Sofa

L90cm x W77cm x H76cm



#### Corbusier Two Seater Sofa

L140cm x W77cm x H76cm



CATERTAINMENT کیٹرٹاپنمنت

# Vintage



**Crow Sofa** 

L240cm x W73cm x H73cm



#### French Provincial Two Seater Sofa

L157cm x W65cm x H94cm



#### Shell Sofa

L218cm x W80cm x H88cm







# Sofas

L-Shaped Sofa



### Pentagon Sofa L380cm x W88cm x H75cm



### Eco Sofa

L200cm x W70cm x H85cm







Sally

Sally L186cm x W84cm x H84cm





### C Modular

C Modular Two Seater

L135cm x W60cm x H75cm



C Modular Two Seater

L135cm x W60cm x H75cm



### C Modular Two Seater

L135cm x W60cm x H75cm



#### C Modular

L405cm x W60cm x H75cm







# Link

Link Single Seater

L85cm x W85cm x H85cm



Link Four Seater

L340cm x W85cm x H85cm



Link Two Seater

L170cm x W85cm x H85cm



Link Three Seater

L255cm x W85cm x H85cm



Link Sofa

L255cm x W255cm x H85cm



Available Colors :







## Switch

Sofas

Switch High Back

L180cm x W20cm x H113cm



Switch 2